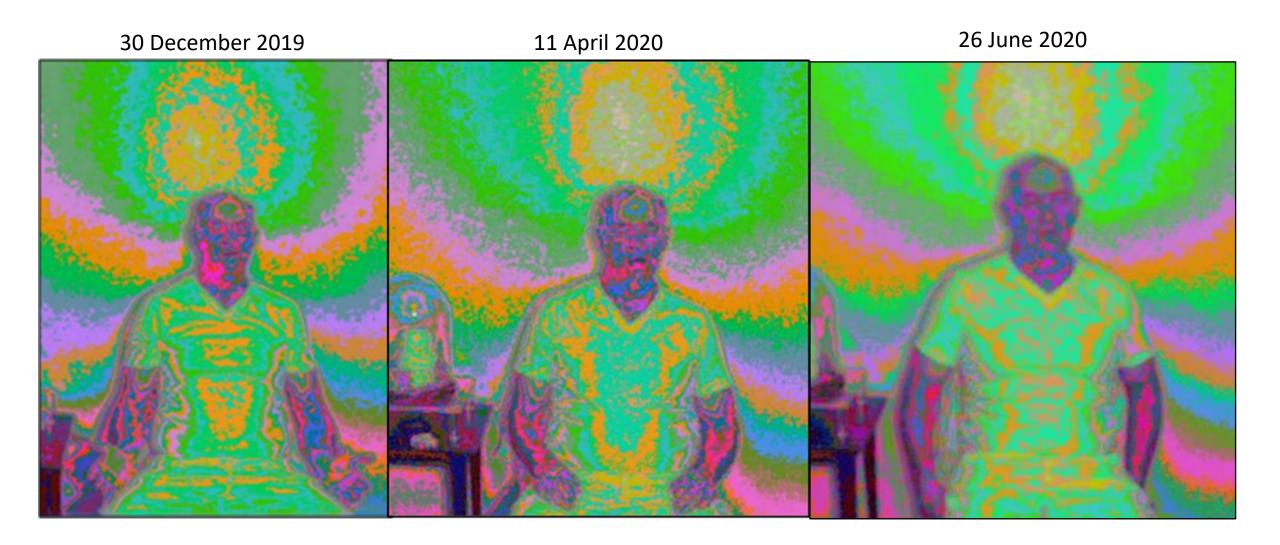

Planned Events: Standard early morning meditation practice with Chakra balancing and charging during Meditation with Binaural Beat background music

Situational Observation: Over the past 18 months there has been a continuing increase in Aura frequencies associated with Union with Spirit, Chakra Charging, and balancing meditations. While the original meditation intentions were to study Biofield radiance during Chakra development exercises, it was noticed that sudden expansions or frequency increases during meditation were usually associated to connecting with Spirits that would assist in Aura development. While the next three slides provide examples of Aura expansion and frequency increase from 30 Dec 2019 to 8 June 2021, the last slide contains the most significant capstone of recordings where Energy increases were directly associated with significant Spirit interaction. Indeed, the meditation on 5 June included the meeting of Mary Magdalene where I was escorted into a great hall and I was inducted into membership with a group associated with Mary Magdalene who are identified as Christ Light Workers dedicated to bringing all the children of God to Love, Peace, Joy, and personal growth following the "Way of Jesus" as was taught to Mary Magdalene. The next meditation, immediately following the induction, presented a dramatically higher frequency at my core confluence area as well as the area above my head in the crown Chakra area. I have come to the conclusion all the Aura expansions and frequency increases over this past 18 months were a result of being guided into this Spiritual organization/realm populated by Mary Magdalene and her Christ Light Workers.