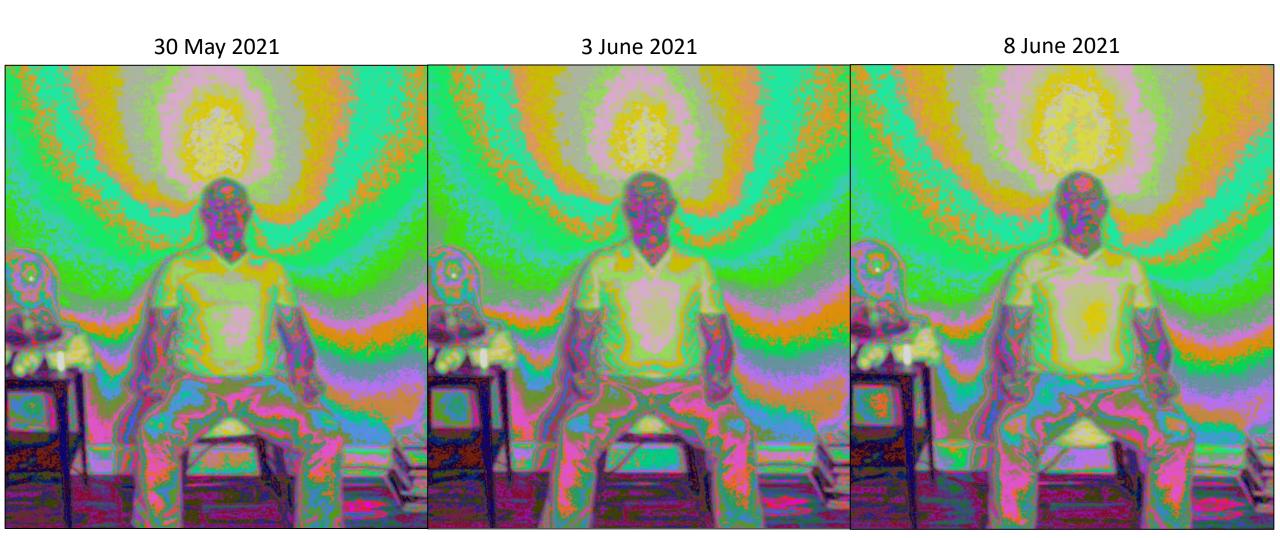

Planned Events: Standard early morning meditation practice with Chakra balancing and charging during Meditation with Binaural Beat background music

Situational Observation: Over the past 18 months there has been a continuing increase in Aura frequencies associated with Union with Spirit, Chakra Charging, and balancing meditations. While the original meditation intentions were to study Biofield radiance during Chakra development exercises, it was noticed that sudden expansions or frequency increases during meditation were usually associated to connecting with Spirits that would assist in Aura development. While the next three slides provide examples of Aura expansion and frequency increase from 30 Dec 2019 to 8 June 2021, the last slide contains the most significant capstone of recordings where Energy increases were directly associated with significant Spirit interaction. Indeed, the meditation on 5 June included the meeting of Mary Magdalene where I was escorted into a great hall and I was inducted into membership with a group associated with Mary Magdalene who are identified as Christ Light Workers dedicated to bringing all the children of God to Love, Peace, Joy, and personal growth following the "Way of Jesus" as was taught to Mary Magdalene. The next meditation, immediately following the induction, presented a dramatically higher frequency at my core confluence area as well as the area above my head in the crown Chakra area. I have come to the conclusion all the Aura expansions and frequency increases over this past 18 months were a result of being guided into this Spiritual organization/realm populated by Mary Magdalene and her Christ Light Workers.