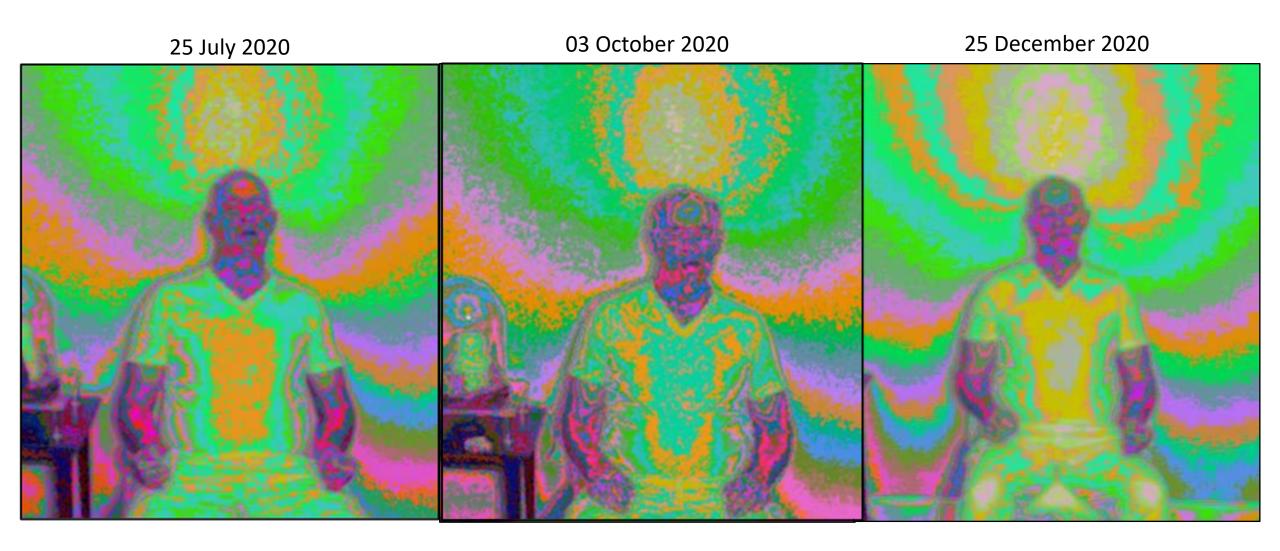

Planned Events: Standard early morning meditation practice with Chakra balancing and charging during Meditation with Binaural Beat background music

Situational Observation: Over the past 18 months there has been a continuing increase in Aura frequencies associated with Union with Spirit, Chakra Charging, and balancing meditations. While the original meditation intentions were to study Biofield radiance during Chakra development exercises, it was noticed that sudden expansions or frequency increases during meditation were usually associated to connecting with Spirits that would assist in Aura development. While the next three slides provide examples of Aura expansion and frequency increase from 30 Dec 2019 to 8 June 2021, the last slide contains the most significant capstone of recordings where Energy increases were directly associated with significant Spirit interaction. Indeed, the meditation on 5 June included the meeting of Mary Magdalene where I was escorted into a great hall and I was inducted into membership with a group associated with Mary Magdalene who are identified as Christ Light Workers dedicated to bringing all the children of God to Love, Peace, Joy, and personal growth following the "Way of Jesus" as was taught to Mary Magdalene. The next meditation, immediately following the induction, presented a dramatically higher frequency at my core confluence area as well as the area above my head in the crown Chakra area. I have come to the conclusion all the Aura expansions and frequency increases over this past 18 months were a result of being guided into this Spiritual organization/realm populated by Mary Magdalene and her Christ Light Workers.